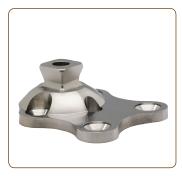

## **TITANIUM 4-HOLE PYRAMID, 20 MM OFFSET**

The Titanium 4-Hole Pyramid Adapter, 20 mm Offset attaches to any socket or knee with a distal 4-hole pattern. The pyramid is offset 20 mm anterior/posterior or medial/lateral from the center. Screws are included.

**PRODUCT WEIGHT** 93 g

PATIENT WEIGHT LIMIT\* 250 lb (115 kg)

**WARRANTY** 12 months from date of patient fitting

**ITEM NUMBERS** 

Product Item #

Titanium 4-Hole Pyramid, 20 mm Offset FND-224120

<sup>\*</sup>Body weight plus any loads normally or routinely carried cannot exceed this weight limit.