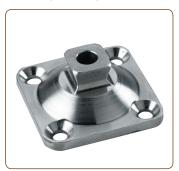

## **TITANIUM 4-HOLE PYRAMID ADAPTER**

The 4-Hole Titanium Pyramid Adapter attaches to any socket or knee with a distal 4-hole pattern

**PRODUCT WEIGHT** 56 g

PATIENT WEIGHT LIMIT\* 250 lb (115 kg)

WARRANTY 12 months from date of patient fitting

ITEM NUMBERS

ProductItem #Titanium 4-Hole Pyramid AdapterFND-227014