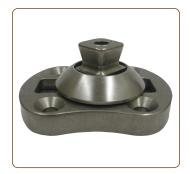

## **TITANIUM 4-HOLE SLIDE ADAPTER WITH ROTATION**

The Titanium 4-Hole Slide Adapter with Rotation provides 360 degrees of rotation and 1/2" of slide. Set screws are included.

**PRODUCT WEIGHT** 125 g

PATIENT WEIGHT LIMIT\* 350 lb (160 kg) for U.S. Levels 1-3; 300 lb (136 kg) for U.S. Level 4

**WARRANTY** 12 months from date of patient fitting

ITEM NUMBERS

| Product                                     | Item #     |
|---------------------------------------------|------------|
| Titanium 4-Hole Slide Adapter with Rotation | FND-224150 |