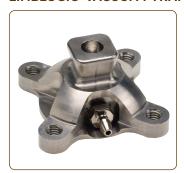

## **TITANIUM 4-HOLE PYRAMID ADAPTER**

The 4-Hole Titanium Pyramid Adapter attaches to any socket or knee with a distal 4-hole pattern

**PRODUCT WEIGHT** 56 g

PATIENT WEIGHT LIMIT\* 250 lb (115 kg)

WARRANTY 12 months from date of patient fitting

ITEM NUMBERS

ProductItem #Titanium 4-Hole Pyramid AdapterFND-227014