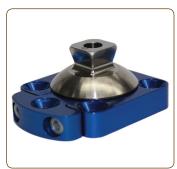

#### **TITANIUM ROTATABLE PYRAMID ADAPTER**

The Titanium Rotatable Pyramid Adapter is lightweight and provides 360 degrees of rotation. Set screws are included.

**PRODUCT WEIGHT** 57 g

PATIENT WEIGHT LIMIT\* 250 lb (115 kg)

**WARRANTY** 12 months from date of patient fitting

**ITEM NUMBERS** 

ProductItem #Titanium Rotatable Pyramid AdapterFND-228003